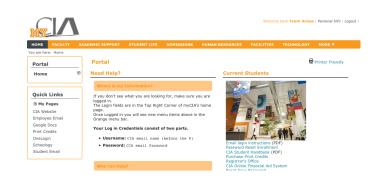

### Successful Login (Student)

#### Standard Student Menu after login:

- Home
- Student
- Academic Support
- Student Life
- Admissions
- Financial Aid
- Technology
- Alerts
- My Pages