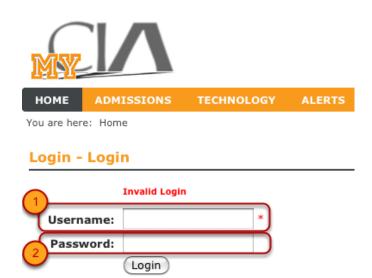

# myCIA login fields are located in the top right hand corner of the page.

- 1. UserName
- 2. Password

#### **Invalid Login Screen**

If the first attempt to login fails the page will reload and only display the login credential fields.

- I. UserName
- 2. Password