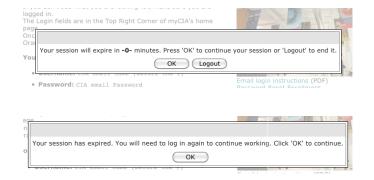

#### myCIA sessions expire

Due to the sensitive nature of myClA content login sessions will expire quickly.

Inactivity will cause a session expiration message to appear, with an option to continue or "Logout"

If the session expires there is only one option. Click OK and log back in.

This is not an automatic relogin. Username and Password will need to be reentered.